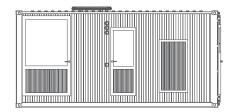

## Complete Conversion Unit MS 2200

## Advantage

- Complete PLUG & PLAY solution.
- Tested and assembled before delivery.
- Modular and scalable size of power.
- Fully waterproof and insulated to withstand over time.
- High reliability to ensure easy maintainability.
- Fixing of all devices at the native structures of the container guarantee maximum stability of the station.
- Complete range of standard equipment, with customizable request of option.