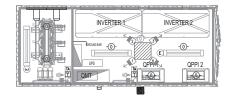

## **Features**

- Plug & play installation to reduce the time of built of the PV plant.
- Very compact and extremely robust design.

| Technical data                         |                                  |
|----------------------------------------|----------------------------------|
| Type code                              | MS 2200                          |
| Max Voltage DC Side                    | 1.500 V                          |
| Nr max Input DC Side                   | 10                               |
| Apparent Power AC Side                 | 2.050 kVA                        |
| Max Voltage AC Side                    | 40.5 kV                          |
| Composition                            |                                  |
| nr. MV Switchgear                      | 1                                |
| Power Transformer                      | 2.050 kVA Indoor                 |
| Inverter                               | 2 x R11015TL MV Central Inverter |
| Metal Cabinet Inverter (20' High Cube) | yes                              |
| Accesories                             |                                  |
| Auxiliary Transformer                  | Yes                              |
| LV Board                               | Yes                              |
| UPS                                    | Yes                              |
| Lighting system and sockets            | Yes                              |
| Fire detection system                  | Yes                              |
| Monitoring Board                       | Yes                              |
| Ventilation system                     | Yes                              |
| Fixed power factor panel               | As option                        |
| Human presence                         | As option                        |
| Door Detection                         | As option                        |
| Anti-rodent protection                 | As option                        |
| Environmental Sensors                  | As option                        |
| Foundation                             | As option                        |