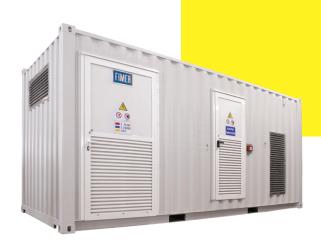

## Complete Conversion Unit MS 2200

## Advantage

- Complete PLUG & PLAY solution.
- Tested and assembled before delivery.
- Modular and scalable size of power.
- Fully waterproof and insulated to withstand over time.
- High reliability to ensure easy maintainability.
- Fixing of all devices at the native structures of the container guarantee maximum stability of the station.
- Complete range of standard equipment, with customizable request of option.