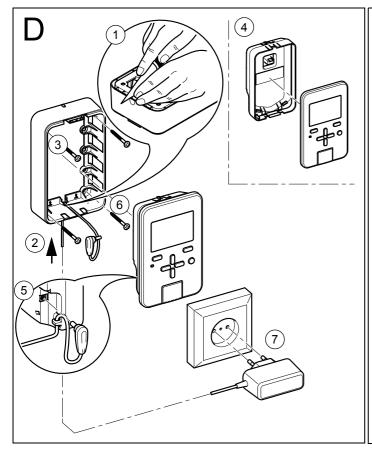

# Installation guide

PVS-APK-M control unit table stand and wireless communication kit for PVS300 string inverters