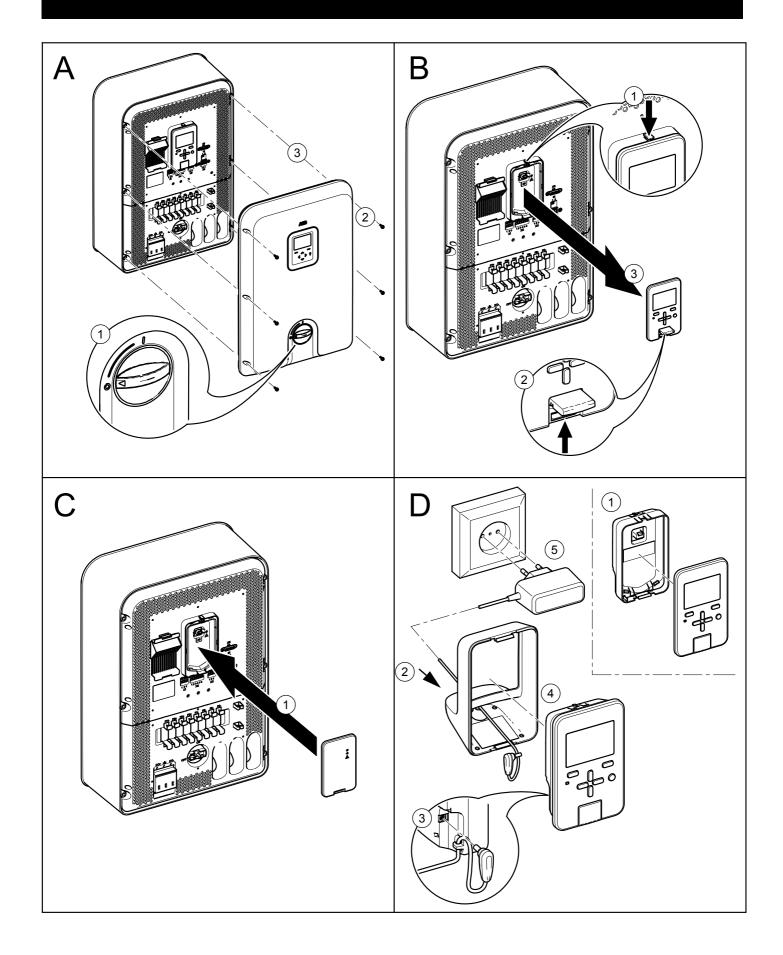

# Installation guide

PVS-APK-M control unit table stand and wireless communication kit for PVS300 string inverters