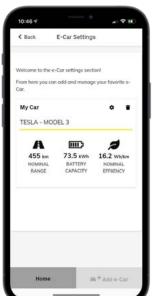

## Integrated Electric Mobility

Enter the new era of EVI thanks to an integrated solution with FIMER FLEXA AC Wallbox: configure and manage your favorite e-Car to know the main nominal data while charging, remotely monitor charging process and trends.