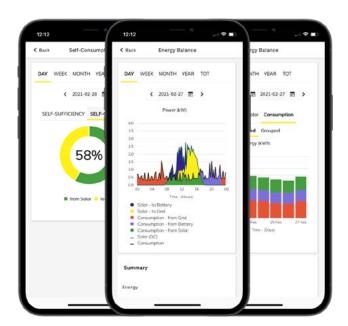

Energy Viewer allows you to perform energy management from anywhere you want, thanks to easy-to-use and easy-to-view dashboards, for a portfolio of residential to commercial scale power-plants:

- Visualize all the energy flows that enters and exits the main subjects involved in the solar power plant ecosystem, thanks to a 360° synoptic view with a dynamic responsive shaping based on the physical plant layout; \*
- Easily monitor your system's output and home's consumption, keeping your energy use and savings in check, thanks to dedicated Self-Performances KPIs; \*
- Control active and closed events of your PV plant, thanks to a dedicated dashboard and the dynamic responsive shaping of the synoptic; \*
- Update your firmware remotely, wherever you are;

All dashboards are scalable, offering different views for all needs.