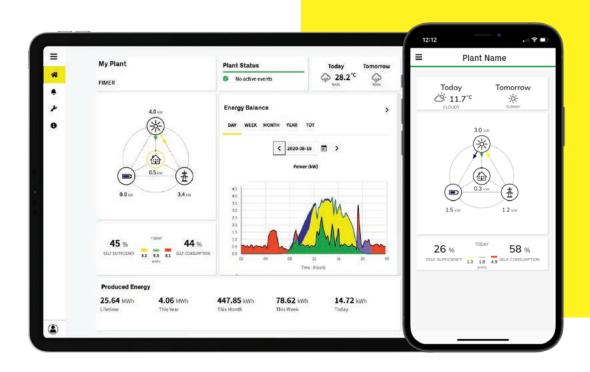

Energy Viewer allows you to perform energy management from anywhere you want, thanks to easy-to-use and easy-to-view dashboards, for a portfolio of residential to commercial scale power-plants:

- Visualize all the energy flows that enters and exits the main subjects involved in the solar power plant ecosystem, thanks to a 360° synoptic view with a dynamic responsive shaping based on the physical plant layout; \*
- Easily monitor your system's output and home's consumption, keeping your energy use and savings in check, thanks to dedicated Self-Performances KPIs; \*
- Control active and closed events of your PV plant, thanks to a dedicated dashboard and the dynamic responsive shaping of the synoptic; \*
- Update your firmware remotely, wherever you are;

## Comprehensive Energy Management

Analyze all the details you want, for every subject involved in your solar power plant ecosystem. Watch your consumption rise and fall, including historical usage.

\* available only with a supported bi-directional meter installed