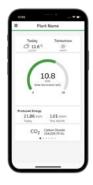

Energy Viewer allows you to perform energy management from anywhere you want, thanks to easy-to-use and easy-to-view dashboards, for a portfolio of residential to commercial scale power-plants:

- Visualize all the energy flows that enters and exits the main subjects involved in the solar power plant ecosystem, thanks to a 360° synoptic view with a dynamic responsive shaping based on the physical plant layout; \*
- Easily monitor your system's output and home's consumption, keeping your energy use and savings in check, thanks to dedicated Self-Performances KPIs; \*
- Control active and closed events of your PV plant, thanks to a dedicated dashboard and the dynamic responsive shaping of the synoptic; \*
- Update your firmware remotely, wherever you are;

## Comprehensive Energy Management

Analyze all the details you want, for every subject involved in your solar power plant ecosystem. Watch your consumption rise and fall, including historical usage.

\* available only with a supported bi-directional meter installed