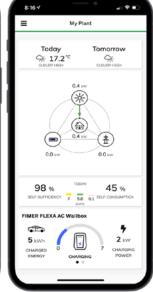

Energy Viewer allows you to perform energy management from anywhere you want, thanks to easy-to-use and easy-to-view dashboards, for a portfolio of residential to commercial scale power-plants:

- Visualize all the energy flows that enters and exits the main subjects involved in the solar power plant ecosystem, thanks to a 360° synoptic view with a dynamic responsive shaping based on the physical plant layout; \*
- Easily monitor your system's output and home's consumption, keeping your energy use and savings in check, thanks to dedicated Self-Performances KPIs; \*
- Control active and closed events of your PV plant, thanks to a dedicated dashboard and the dynamic responsive shaping of the synoptic; \*
- Update your firmware remotely, wherever you are;

All dashboards are scalable, offering different views for all needs.