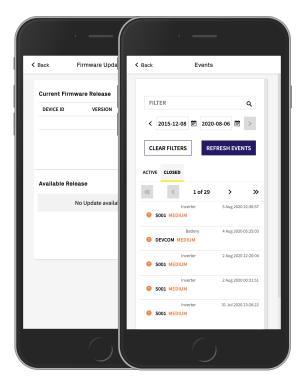

## Comprehensive Energy Management

Analyze all the details you want, for every subject involved in your solar power plant ecosystem. Watch your consumption rise and fall, including historical usage.

Events & Remote Firmware Update
Analyze and evaluate the status of your PV
plant thanks to a dedicated dashboard
mapping errors at devices level.

Check for available firmware updates and start them remotely, everywhere you are.

For more information please contact your local FIMER representative or visit: We reserve the right to make technical changes or modify the contents of this document without prior notice. With regard to purchase orders, the agreed particulars shall prevail. FIMER does not accept any responsibility whatsoever for potential errors or possible lack of information in this document.