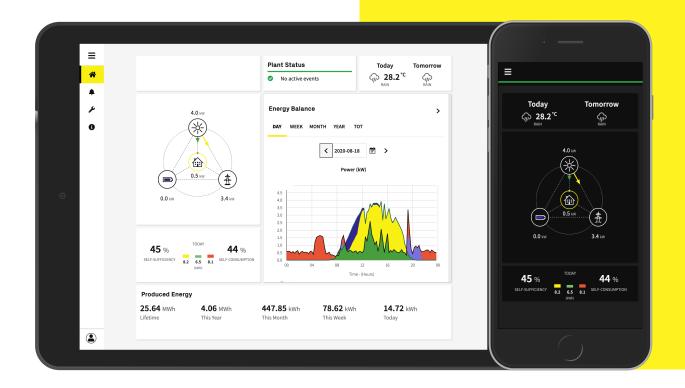

## Aurora Vision Energy Viewer

Energy Viewer allows solar power plant owners to remotely monitor the main power generation indicators as well as all the energy flows and the energy-consumption of their own PV plants, with or without an energy storage system installed, "At-a-Glance".

Energy Viewer allows you to perform energy management from anywhere you want, thanks to easy-to-use and easy-to-view dashboards, for a portfolio of residential to commercial scale power-plants:

- Visualize all the energy flows that enters and exits the main subjects involved in the solar power plant ecosystem, thanks to a 360° synoptic view with DCDS (Dynamic Configuration— Driven Shaping) feature; \*
- Manage your energy thanks to an Energy Monitoring Card that includes Self-Consumption & Self-Sufficiency KPIs; \*
- Track the main Power Generation KPIs;
- Control active and closed events of your PV plant, thanks to a dedicated dashboard and the synoptic DEDS (Dynamic Events-Driven Shaping) feature; \*
- Update your firmware remotely;

## Comprehensive Energy Management

Analyze all the details you want, for every subject involved in your solar power plant ecosystem. Watch your consumption rise and fall, including historical usage.

Events & Remote Firmware Update
Analyze and evaluate the status of your PV
plant thanks to a dedicated dashboard
mapping errors at devices level.

Check for available firmware updates and start them remotely, everywhere you are.

For more information please contact your local FIMER representative or visit: We reserve the right to make technical changes or modify the contents of this document without prior notice. With regard to purchase orders, the agreed particulars shall prevail. FIMER does not accept any responsibility whatsoever for potential errors or possible lack of information in this document.