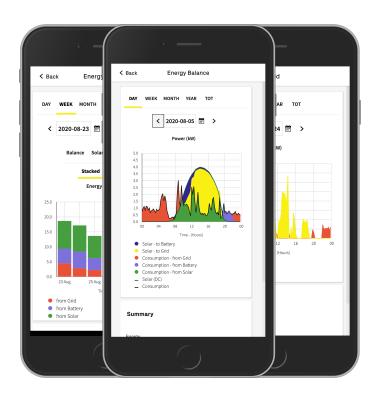

## Comprehensive Energy Management

Analyze all the details you want, for every subject involved in your solar power plant ecosystem. Watch your consumption rise and fall, including historical usage.

Events & Remote Firmware Update
Analyze and evaluate the status of your PV
plant thanks to a dedicated dashboard
mapping errors at devices level.