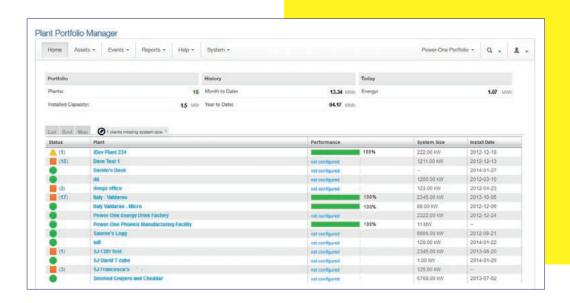

| Hame Asset         | + Events + Reports + Help +                     | Duttom +                 |                                                                                                                                                                                                                                                                                                                                                                                                                                                                                                                                                                                                                                                                                                     |                   | Power-One Particle  |              |
|--------------------|-------------------------------------------------|--------------------------|-----------------------------------------------------------------------------------------------------------------------------------------------------------------------------------------------------------------------------------------------------------------------------------------------------------------------------------------------------------------------------------------------------------------------------------------------------------------------------------------------------------------------------------------------------------------------------------------------------------------------------------------------------------------------------------------------------|-------------------|---------------------|--------------|
| Home Assoc         | r                                               | system *                 |                                                                                                                                                                                                                                                                                                                                                                                                                                                                                                                                                                                                                                                                                                     |                   | POWER-Unit Processe | - Q - 1      |
| Peritoke           |                                                 | History                  |                                                                                                                                                                                                                                                                                                                                                                                                                                                                                                                                                                                                                                                                                                     | Today             |                     |              |
| Pavite 18          |                                                 | Month to Date 11.54 June |                                                                                                                                                                                                                                                                                                                                                                                                                                                                                                                                                                                                                                                                                                     | Frange 1.07 store |                     |              |
| Installed Capacity |                                                 | Visier to Date:          | 94.17 1.400                                                                                                                                                                                                                                                                                                                                                                                                                                                                                                                                                                                                                                                                                         |                   |                     |              |
| anitalied Capacity | 43.000                                          | Near ID Clarks           | 94.17 Down                                                                                                                                                                                                                                                                                                                                                                                                                                                                                                                                                                                                                                                                                          |                   |                     |              |
|                    |                                                 |                          |                                                                                                                                                                                                                                                                                                                                                                                                                                                                                                                                                                                                                                                                                                     |                   |                     |              |
| Lat God Man        | 🖉 t prants messing system site. *               |                          |                                                                                                                                                                                                                                                                                                                                                                                                                                                                                                                                                                                                                                                                                                     |                   |                     |              |
| Datus'             | Plant                                           |                          | Performance                                                                                                                                                                                                                                                                                                                                                                                                                                                                                                                                                                                                                                                                                         |                   | System Size         | Install Date |
| A (1)              | Elev Plant 234                                  |                          | and the second se | 100%              | 222.00 KM           | 2012-12-18   |
| (15)               | Dave Test 1                                     |                          | est configured                                                                                                                                                                                                                                                                                                                                                                                                                                                                                                                                                                                                                                                                                      |                   | 1211.00 KW          | 2012-12-13   |
| •                  | Davide's Desk                                   |                          | rat configured                                                                                                                                                                                                                                                                                                                                                                                                                                                                                                                                                                                                                                                                                      |                   |                     | 2014-01-22   |
| •                  | 65                                              |                          | ret configured                                                                                                                                                                                                                                                                                                                                                                                                                                                                                                                                                                                                                                                                                      |                   | 1200.00 KW          | 2012-03-10   |
| (2)                | doisps office                                   |                          | int configured                                                                                                                                                                                                                                                                                                                                                                                                                                                                                                                                                                                                                                                                                      |                   | 123.00 XW           | 2012-04-22   |
| (17)               | Roly - Valdaras                                 |                          |                                                                                                                                                                                                                                                                                                                                                                                                                                                                                                                                                                                                                                                                                                     | 100%              | 2345 00 WV          | 2015-10-01   |
| •                  | Rely Velderma - Micro                           |                          | and the second se | 100%              | 46.30 KW            | 2012-12-09   |
|                    | Power One Energy Dress Factory                  |                          | not configured                                                                                                                                                                                                                                                                                                                                                                                                                                                                                                                                                                                                                                                                                      |                   | 2222.00 MV          | 2015-12-24   |
| •                  | <b>Power One Phoenix Manufacturing Facility</b> |                          |                                                                                                                                                                                                                                                                                                                                                                                                                                                                                                                                                                                                                                                                                                     | 100%              | 11 IIW              | -            |
| •                  | Lauron's Logg                                   |                          | rat configured                                                                                                                                                                                                                                                                                                                                                                                                                                                                                                                                                                                                                                                                                      |                   | 5668.00 WV          | 2012-09-21   |
|                    | all                                             |                          | net configured                                                                                                                                                                                                                                                                                                                                                                                                                                                                                                                                                                                                                                                                                      |                   | 128.00 KW           | 2014-01-22   |
| 1                  | LJ CDD Test                                     |                          | not configured                                                                                                                                                                                                                                                                                                                                                                                                                                                                                                                                                                                                                                                                                      |                   | 2345.00 KW          | 2913-06-20   |
| (1)                | 53 Devid T cabe                                 |                          | not startige ad                                                                                                                                                                                                                                                                                                                                                                                                                                                                                                                                                                                                                                                                                     |                   | 1.00 KW             | 2014-01-29   |
|                    |                                                 |                          | and user light and                                                                                                                                                                                                                                                                                                                                                                                                                                                                                                                                                                                                                                                                                  |                   | 125.00 kt/          |              |
| (1)                | SJ Insenses's                                   |                          |                                                                                                                                                                                                                                                                                                                                                                                                                                                                                                                                                                                                                                                                                                     |                   |                     |              |